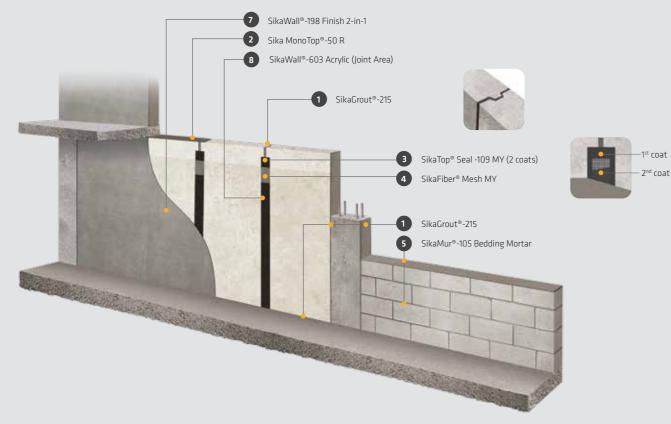

## IBS WALL PANELS & AAC/ALC BLOCKS SYSTEM SOLUTIONS

### **INTERIOR**

**EXTERIOR** 

## SIKA MATERIAL FOR IBS WALL PANELS & AAC/ALC BLOCKS

### 2.Sika MonoTop®-50 R

General purpose, shrinkage controlled, fibre-reinforced patch repair mortar

4. SikaFiber<sup>®</sup> Mesh MY High strength fibreglass alkali-resistant mesh fabric.

#### 8. SikaWall®-603 Acrylic (Lanko

Skim coat plus ready-to-use skim rendering coating

288 MY

#### 10. SikaCeram<sup>®</sup>-288 MY (C2TE S1)

C2TE S1 high performance, flexible cementitious tile adhesive

### IBS WALL PANELS & AAC/ALC BLOCK WALL