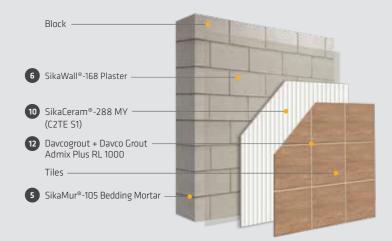

#### 8. SikaWall®-603 Acrylic (Lanko

Skim coat plus ready-to-use skim rendering coating

288 MY

#### 10. SikaCeram<sup>®</sup>-288 MY (C2TE S1)

C2TE S1 high performance, flexible cementitious tile adhesive