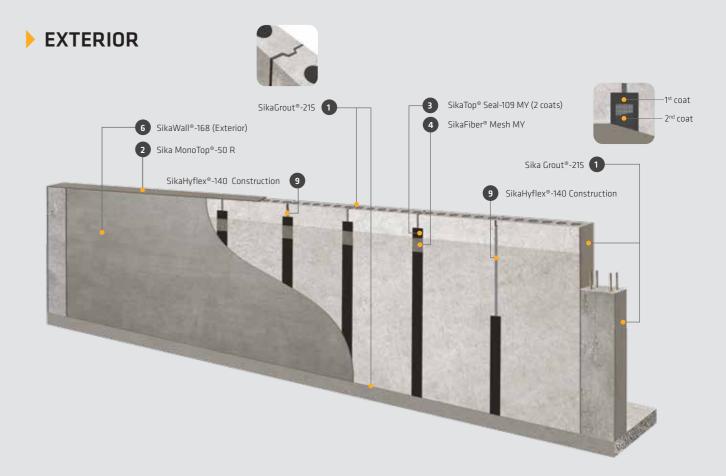

### **INTERIOR**

**EXTERIOR** 

### 2.Sika MonoTop®-50 R

General purpose, shrinkage controlled, fibre-reinforced patch repair mortar

4. SikaFiber<sup>®</sup> Mesh MY High strength fibreglass alkali-resistant mesh fabric.