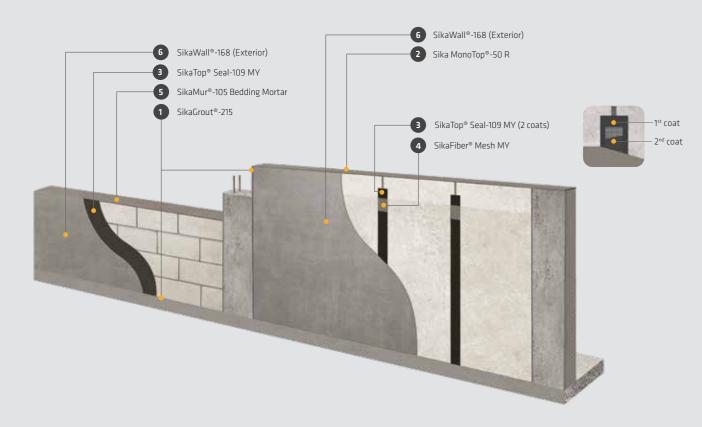

## IBS WALL PANELS & AAC/ALC BLOCKS SYSTEM SOLUTIONS

### **INTERIOR**

**EXTERIOR** 

## SIKA MATERIAL FOR IBS WALL PANELS & AAC/ALC BLOCKS

### 2.Sika MonoTop®-50 R

General purpose, shrinkage controlled, fibre-reinforced patch repair mortar

4. SikaFiber<sup>®</sup> Mesh MY High strength fibreglass alkali-resistant mesh fabric.

#### 8. SikaWall®-603 Acrylic (Lanko

Skim coat plus ready-to-use skim rendering coating

288 MY

#### 10. SikaCeram<sup>®</sup>-288 MY (C2TE S1)

C2TE S1 high performance, flexible cementitious tile adhesive

### AAC/ALC BLOCK DRY AREA

Remarks: • For application, please refer techinical data sheets for more information.