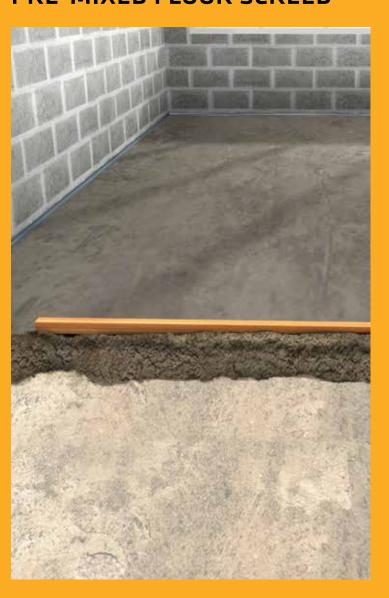

# Sikafloor®-137 Screed **HIGH QUALITY CEMENTITIOUS** PRE-MIXED FLOOR SCREED

# DURABLE, HIGH QUALITY CEMENTITIOUS PREMIXED FLOOR SCREED SPECIALLY FORMULATED FOR CASTING ONTO BOTH OLD AND NEW CONCRETE FLOOR

#### MIXING & APPLICATION METHOD

Spread the screed on the concrete substrate

Level the edges with wood float

Tamp and smoothen the surface

Power float for further smoothening of the surface (Option 1)

Let it cure before next application (Option 2)