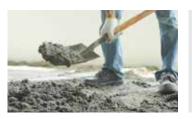

#### MIXING & APPLICATION METHOD

Spread the screed on the concrete substrate

Level the edges with wood float

Tamp and smoothen the surface

Power float for further smoothening of the surface (Option 1)

Let it cure before next application (Option 2)