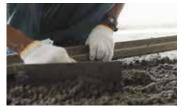

#### MIXING & APPLICATION METHOD

Spread the screed on the concrete substrate

Level the edges with wood float

Tamp and smoothen the surface

Power float for further smoothening of the surface (Option 1)

Let it cure before next application (Option 2)