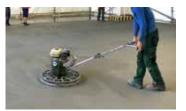

#### MIXING & APPLICATION METHOD

Spread the screed on the concrete substrate

Level the edges with wood float

Tamp and smoothen the surface

Power float for further smoothening of the surface (Option 1)

Let it cure before next application (Option 2)