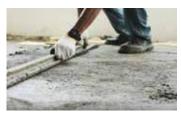

#### MIXING & APPLICATION METHOD

Spread the screed on the concrete substrate

Level the edges with wood float

Tamp and smoothen the surface

Power float for further smoothening of the surface (Option 1)

Let it cure before next application (Option 2)